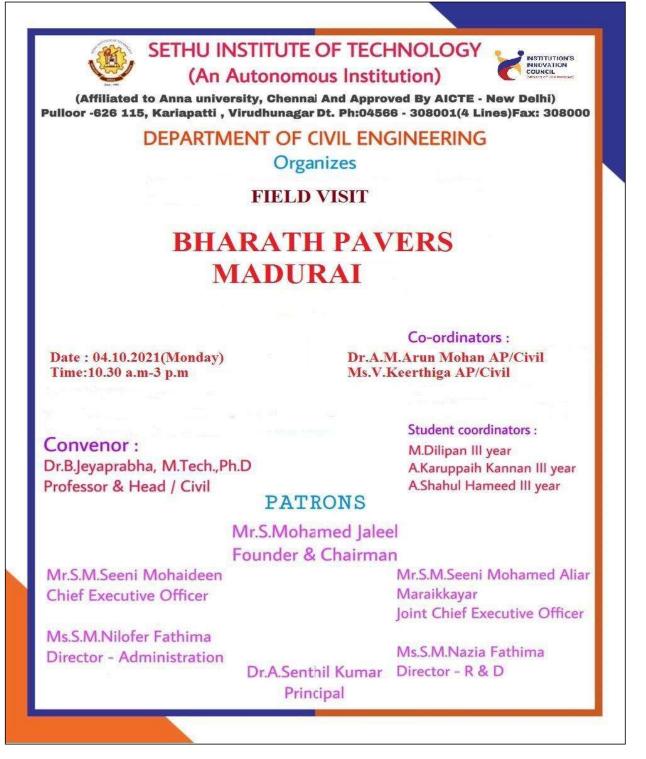

#### PATRONS

Mr. S. Mohamed Jaleel

Founder & Chairman

Mr. S. M Seeni Mohaideen Chief Executive Officer Ms. S.M Nilofer Fathima

Director - Administration

Dr. A. Senthil Kumar Principal Dr. S.M Nazia Fathima Director - Research

Mr. S. M Seeni Mohamed Aliar Maraikkayar

**Entrepreneurship and Innovation as Career Opportunity – Brochure** 

Sethu Institute of Technology, Pulloor, Kariapatti – 626 115. Tamil Nadu.