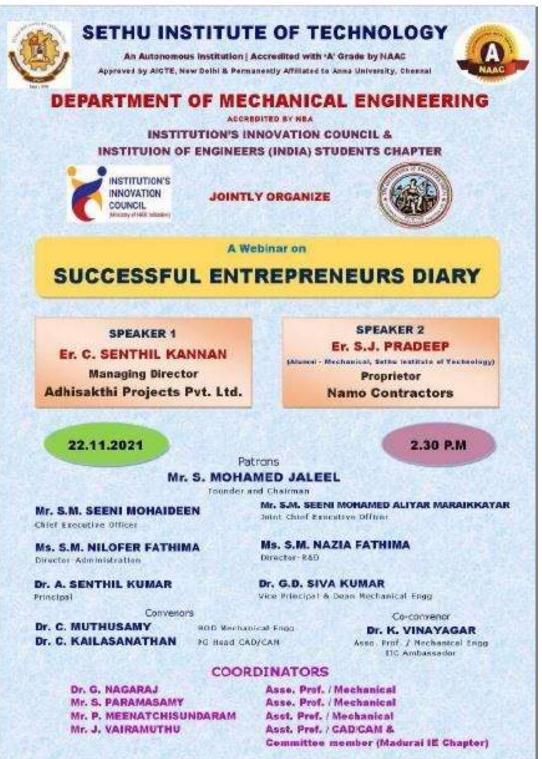

# **#PGM 4** Entrepreneurship and Innovation as Career Opportunity -Brochure

#### SETHU INSTITUTE OF TECHNOLOGY

An Autonomous Institution Accredited with 'A' grade by NAAC (Affiliated to Anna University, Chennai and Approved by AlCTE-New Delhi) (Recognized by UGC under section 2(f) & 12 (B) of UGCAct, 1956)

Department of CHEMICAL ENGINEERING

& Institution's Innovation Council Jointly Organizing an Online Workshop on

"Entrepreneurship and Innovation as Career Opportunity"

**Resource Person** 

Mr. Anjayan Ragu Young Entrepreneur Sericulturist

@March 12 10.30-11.30 AM

https://meet.google.com/jnx-dggi-xvy

#### PATRONS

Mr. S. Mohamed Jaleel

Founder & Chairman

Mr. S. M Seeni Mohaideen Chief Executive Officer Ms. S.M Nilofer Fathima

Director - Administration

Dr. A. Senthil Kumar Principal Dr. S.M Nazia Fathima Director - Research

Joint Chief Executive Officer

## **CO-ORDINATORS**

Mr. S.Nagul dev, AP & HOD (Incharge)

•Mr. M. Arul Jayan, AP (SG) •Mr. M.Dhatchinamoorthy, AP •Mrs. K. Sithika Banu, AP

•Ms. M.Dhanalaksmi, AP

Mr. M. Samuthrakani, TA
Mr. M.Syed Oli, Student
Mr. V.P Sudharsanarajan,
Mr. P. Dharshan

Mr. S. M Seeni Mohamed Aliar Maraikkayar

**Entrepreneurship and Innovation as Career Opportunity – Brochure** 

Sethu Institute of Technology, Pulloor, Kariapatti – 626 115. Tamil Nadu.