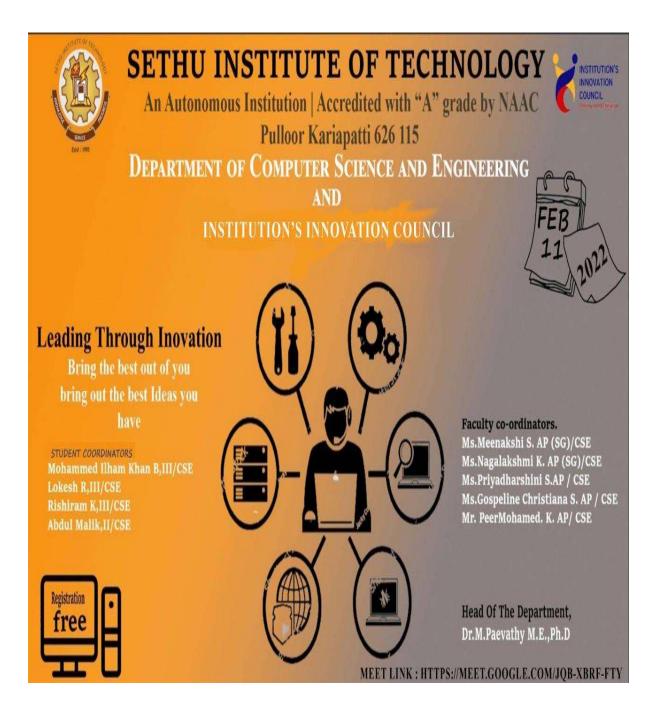

# **#PGM 4** Entrepreneurship and Innovation as Career Opportunity -Brochure

#### SETHU INSTITUTE OF TECHNOLOGY

An Autonomous Institution Accredited with 'A' grade by NAAC (Affiliated to Anna University, Chennai and Approved by AlCTE-New Delhi) (Recognized by UGC under section 2(f) & 12 (B) of UGCAct, 1956)

Department of CHEMICAL ENGINEERING

& Institution's Innovation Council Jointly Organizing an Online Workshop on

"Entrepreneurship and Innovation as Career Opportunity"

**Resource Person** 

Mr. Anjayan Ragu Young Entrepreneur Sericulturist

@March 12 10.30-11.30 AM

https://meet.google.com/jnx-dggi-xvy

#### PATRONS

Mr. S. Mohamed Jaleel

Founder & Chairman

Mr. S. M Seeni Mohaideen Chief Executive Officer Ms. S.M Nilofer Fathima

Director - Administration

Dr. A. Senthil Kumar Principal Dr. S.M Nazia Fathima Director - Research

## **CO-ORDINATORS**

Mr. S.Nagul dev, AP & HOD (Incharge)

•Mr. M. Arul Jayan, AP (SG) •Mr. M.Dhatchinamoorthy, AP •Mrs. K. Sithika Banu, AP

•Ms. M.Dhanalaksmi, AP

Mr. M. Samuthrakani, TA
Mr. M.Syed Oli, Student
Mr. V.P Sudharsanarajan,
Mr. P. Dharshan

Mr. S. M Seeni Mohamed Aliar Maraikkayar

**Entrepreneurship and Innovation as Career Opportunity – Brochure** 

Sethu Institute of Technology, Pulloor, Kariapatti – 626 115. Tamil Nadu.