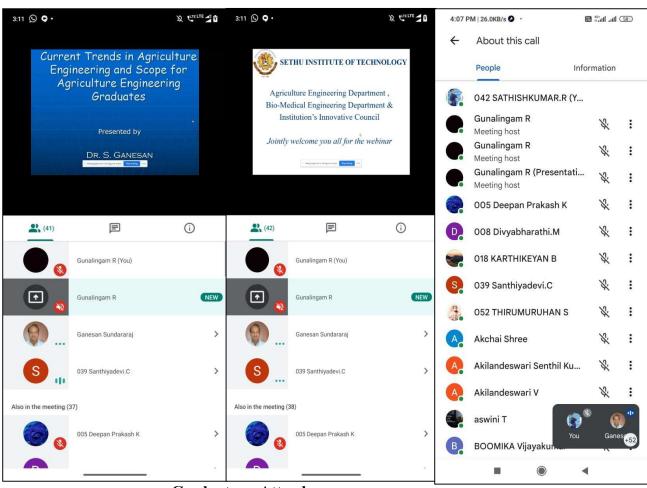

## **#PGM 2** Problem Solving and Ideation Workshop–Program Snapshots

#### Problem Solving and Ideation Workshop–Program Snapshots