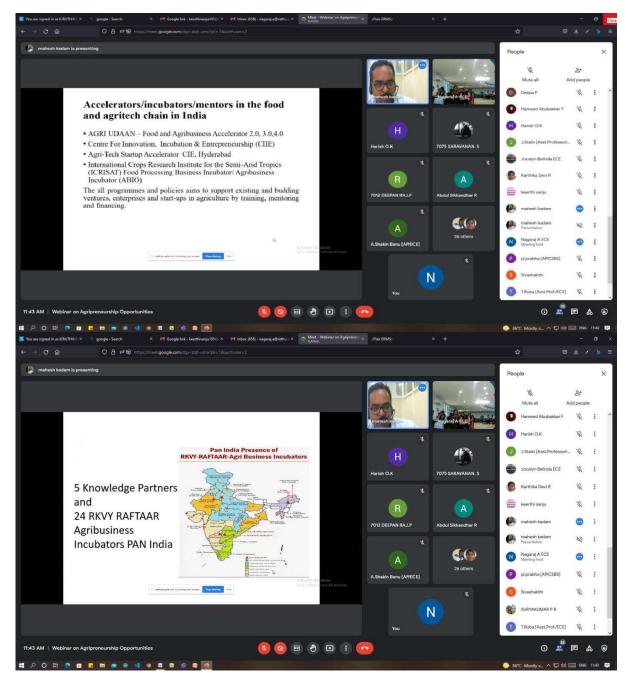

m

Dr. A. Senthil Kumar PRINCIPAL SETHU INSTITUTE OF TECHNOLOGY Pulloor, Kariapatti - 626 115 Virudhunagar District

Sethu Institute of Technology, Pulloor, Kariapatti – 626 115. Tamil Nadu.

| PROGRAM<br>NUMBER | YEAR      | NAME OF THE WORKSHOP/SEMINAR<br>CONDUCTED                      | DATE<br>[FROM –<br>TO] | PAGE<br>NUMBER |
|-------------------|-----------|----------------------------------------------------------------|------------------------|----------------|
| PGM 16            | 2021-2022 | Agripreneurship Opportunities                                  | 13.05.2022             | 2-6            |
| PGM 17            | 2021-2022 | Demo Day Of Prototype Developed By<br>Students                 | 27.04.2022             | 7-10           |
| PGM 18            | 2021-2022 | Idea To Startup                                                | 16.12.2021             | 11-14          |
| PGM 19            | 2021-2022 | How To Identify Problem Worth Solving                          | 09.02.2022             | 15-19          |
| PGM 20            | 2021-2022 | 2021-2022 Pitching Event For Idea Scouted                      |                        | 20-22          |
| PGM 21            | 2021-2022 | Field Visit                                                    | 04.10.2021             | 23-27          |
| PGM 22            | 2021-2022 | Entrepreneurship Awareness Program one<br>Million Ideas & TNSI | 25.11.2021             | 28-31          |
| PGM 23            | 2021-2022 | IDEA Generation and Financial support for<br>Start up          | 25-04-22               | 32             |
| PGM 24            | 2021-2022 | Session on Kickstart your Agri-Startup                         | 29.07.2022             | 33-36          |
| PGM 25            | 2021-2022 | Project Expo 2022                                              | 22.08.2022             | 38-41          |
| PGM 26            | 2021-2022 | How to plan for Start-up and Legal & amp;<br>Ethical Steps     | 22.07.2022             | 42-48          |
| PGM 27            | 2021-2022 | Opportunities and challenges for young<br>Entrepreneurs        | 10.08.2022             | 49-53          |
| PGM 28            | 2021-2022 | Kapila IPR Awareness Program                                   | 13.07.2022             | 54-56          |