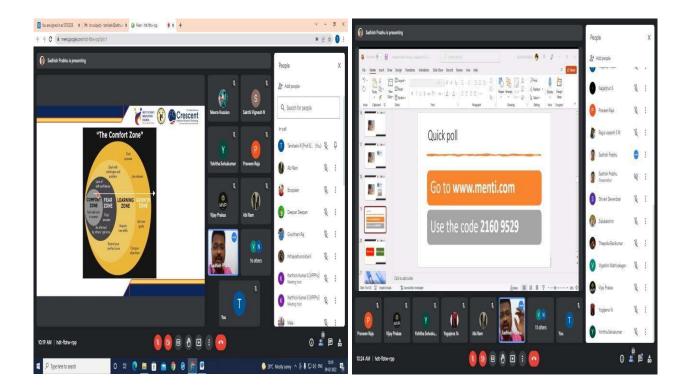

## **#PGM 2** Problem Solving and Ideation Workshop–Program Snapshots

#### Problem Solving and Ideation Workshop–Program Snapshots