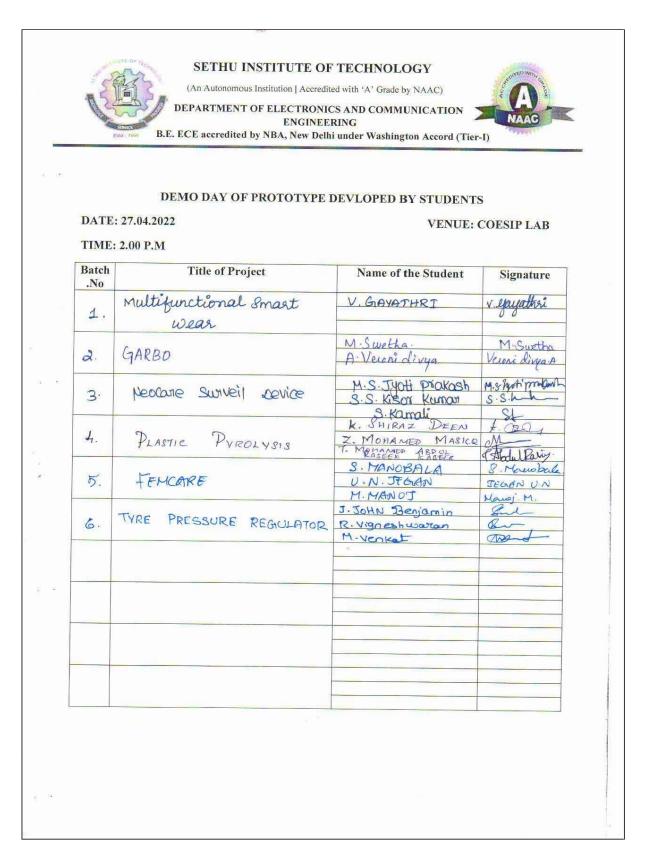

m

Dr. A. Senthil Kumar PRINCIPAL SETHU INSTITUTE OF TECHNOLOGY Pulloor, Kariapatti - 626 115 Virudhunagar District

Sethu Institute of Technology, Pulloor, Kariapatti – 626 115. Tamil Nadu.

| PROGRAM<br>NUMBER | YEAR      | NAME OF THE WORKSHOP/SEMINAR<br>CONDUCTED                      | DATE<br>[FROM –<br>TO] | PAGE<br>NUMBER |
|-------------------|-----------|----------------------------------------------------------------|------------------------|----------------|
| PGM 16            | 2021-2022 | Agripreneurship Opportunities                                  | 13.05.2022             | 2-6            |
| PGM 17            | 2021-2022 | Demo Day Of Prototype Developed By<br>Students                 | 27.04.2022             | 7-10           |
| PGM 18            | 2021-2022 | Idea To Startup                                                | 16.12.2021             | 11-14          |
| PGM 19            | 2021-2022 | How To Identify Problem Worth Solving                          | 09.02.2022             | 15-19          |
| PGM 20            | 2021-2022 | 2021-2022 Pitching Event For Idea Scouted                      |                        | 20-22          |
| PGM 21            | 2021-2022 | Field Visit                                                    | 04.10.2021             | 23-27          |
| PGM 22            | 2021-2022 | Entrepreneurship Awareness Program one<br>Million Ideas & TNSI | 25.11.2021             | 28-31          |
| PGM 23            | 2021-2022 | IDEA Generation and Financial support for<br>Start up          | 25-04-22               | 32             |
| PGM 24            | 2021-2022 | Session on Kickstart your Agri-Startup                         | 29.07.2022             | 33-36          |
| PGM 25            | 2021-2022 | Project Expo 2022                                              | 22.08.2022             | 38-41          |
| PGM 26            | 2021-2022 | How to plan for Start-up and Legal & amp;<br>Ethical Steps     | 22.07.2022             | 42-48          |
| PGM 27            | 2021-2022 | Opportunities and challenges for young<br>Entrepreneurs        | 10.08.2022             | 49-53          |
| PGM 28            | 2021-2022 | Kapila IPR Awareness Program                                   | 13.07.2022             | 54-56          |