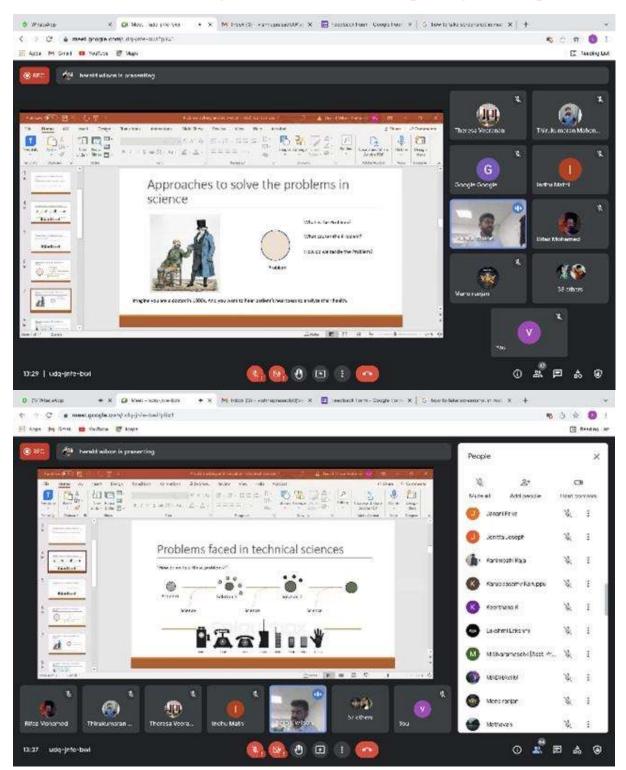

## **#PGM 2** Problem Solving and Ideation Workshop–Program Snapshots

#### Problem Solving and Ideation Workshop–Program Snapshots