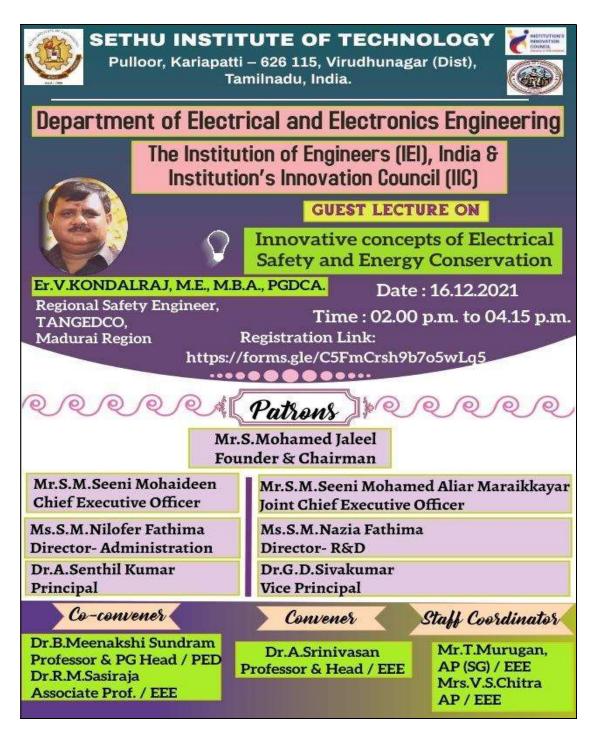

## **#PGM 3** National Technology Day - Brochure

SETHU INSTITUTE OF TECHNOLOGY

(An Autonomous Institution) Pulloor, Kariapatti - 626115, Virudhunagar District, Tamil Nadu Accredited with 'A' grade by NAAC

NATIONAL TECHNOLOGY DAY 11th May 2022

Admin. Office: No. 477, 10th East Cross Street, Anna Nagar, Madurai - 625020 Ph: 0452-2532215, 2538294 Fax: 0452-2538126 Mobile: 99437 67007 04566-229706 +91 99433 67007

National Technology Day – Brochure

Sethu Institute of Technology, Pulloor, Kariapatti – 626 115. Tamil Nadu.