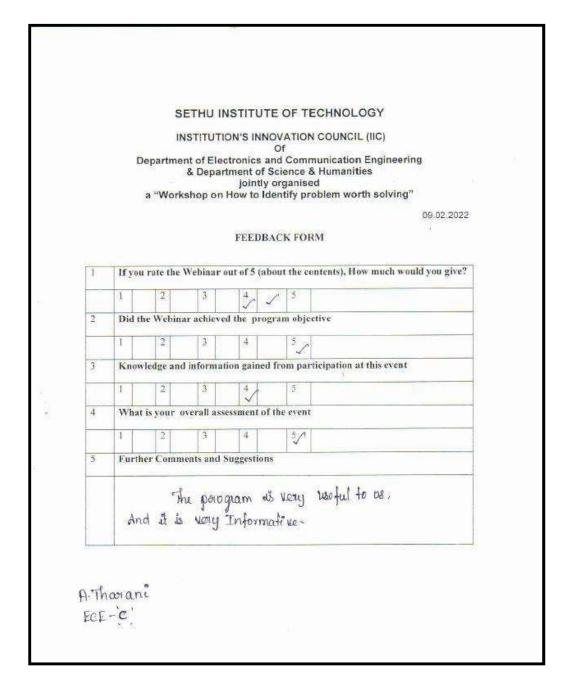

## **#PGM 2** Problem Solving and Ideation Workshop - Certificate

Problem Solving and Ideation Workshop – Certificate